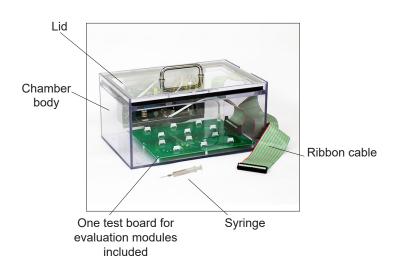

# EC01 - Test Chamber for Gas Sensor Evaluation

# Features:

- \* Ideal for characterization test of Figaro gas sensors
- \* Built-in fan for uniformly mixing gas with air
- \* Test board for up to 12 sensor evaluation modules included
- \* Ribbon cable for external measurement of sensor output signals

The **EC01** is a benchtop test chamber for easy characterization test of gas sensors by simply injecting test gases into the chamber. The test board included is compatible with the EM series evaluation modules\* for Figaro gas sensors, excluding EM716x and AM-1. Sensor output signals from evaluation modules and the supply voltage for them can be measured externally through the ribbon cable.

## **External View**